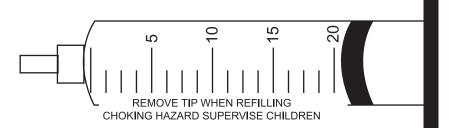

## **Product Code** CC080A

Description Syringe filled with Jelly Beans 20g w/Tag Attached by rubberband

Order#

Company Name

Contact

Jelly Bean Colour

45mmW x 35mmH Sticker Size

Print Colour **Customer must provide PMS Colour print guide** 